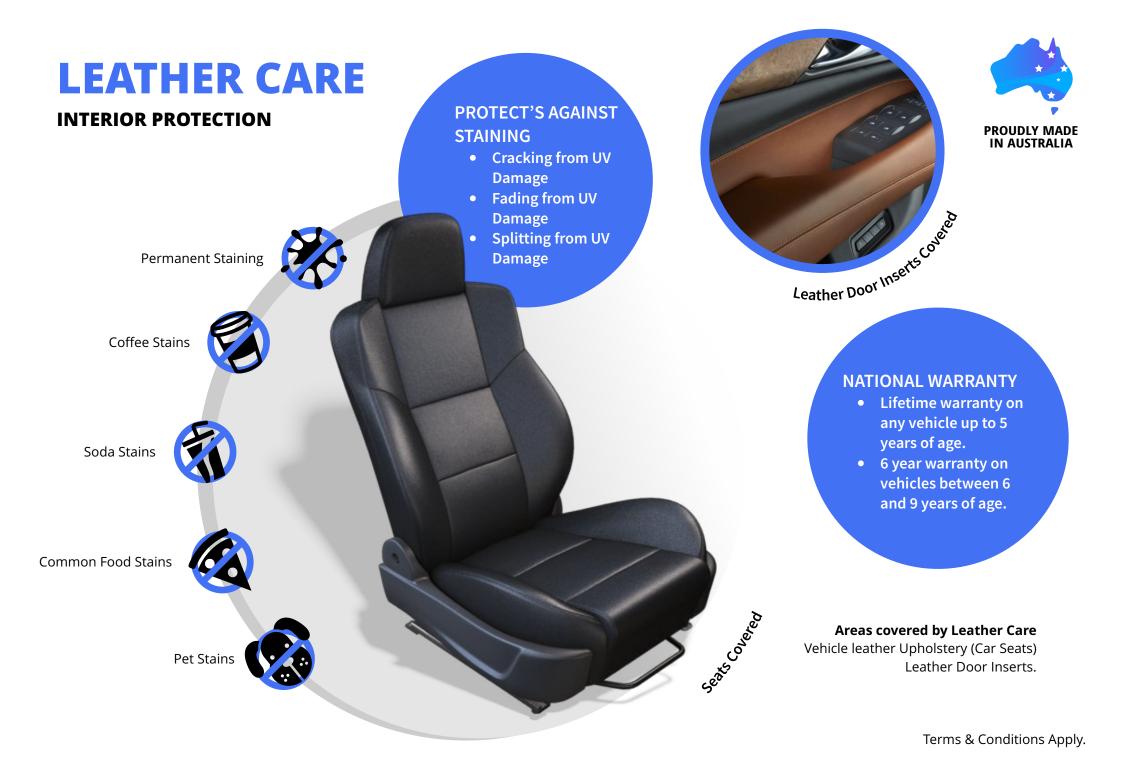

# LEATHER CARE

#### **INTERIOR PROTECTION**

Maintain your vehicle's luxurious leather interior with our Leather Care protection. Leather Care has been specifically formulated to resist the most common contaminants including dirt, perspiration and body oils. It also protects against UV exposure which can cause fading and cracking. Extend the life of your vehicle's luxurious leather interior with our leather care.

Areas covered by Leather Care include

- The vehicle leather upholstery (car seats)
- Leather door inserts
- Leather dashboard (where applicable)

#### **LEATHER CARE WARRANTY**

Lifetime warranty on any vehicle up to 5 years of age. 6 year warranty on vehicles between 6 and 9 years of age. No yearly inspections or reapplication. National warranty.

MotorCare warrants that the Product will prevent cracking, splitting and discolouration caused by the harmful effects of ultra violet light, and prevent permanent staining of the treated surface from water, coffee, soda, milk or other commonly consumed food and liquids, sunscreen and makeup of the Nominated Vehicle, including door trim and seated areas.