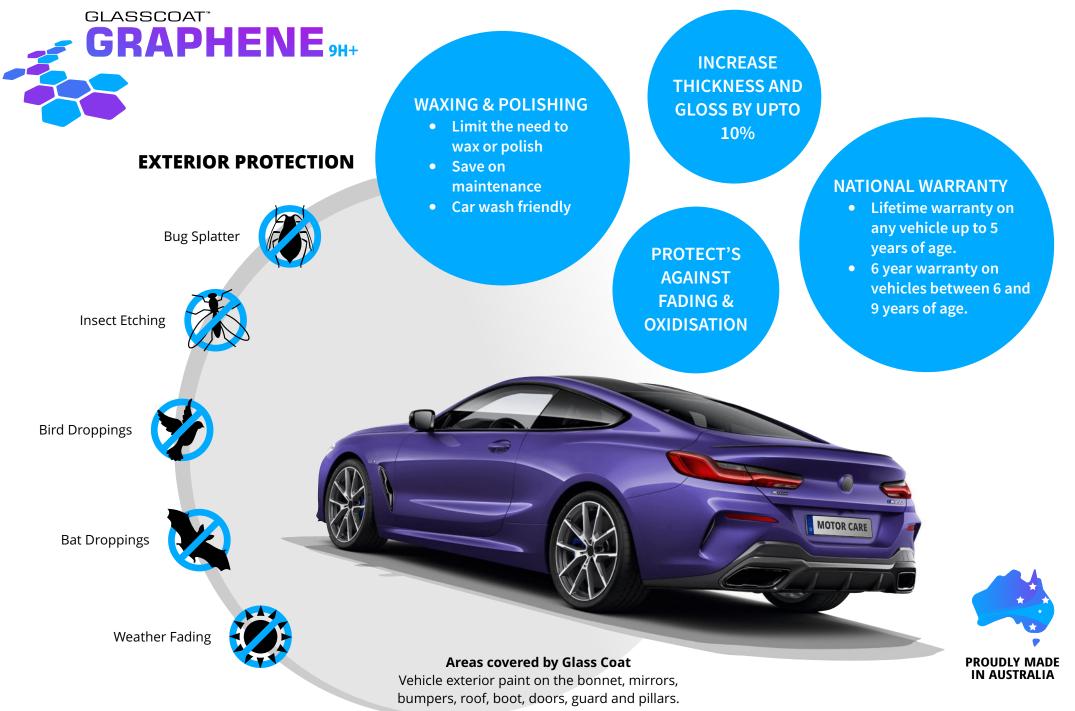

## **GRAPHENE CERAMIC** PRESERVER

Your satisfaction is our priority. MotorCare's GlassCoat<sup>®</sup> Graphene 9H+ ceramic preserver assists with protecting your vehicle's paint system from substances such as bird and bat deposits, tree sap and insect etching. The GlassCoat® behaves as a sacrificial layer which is applied over the vehicle's clear coat giving it sufficient protection from environmental damage.

Areas covered by GlassCoat® Graphene 9H+ include the vehicle exterior paint on the

Pillars

- Bonnet
  - Mirrors
- Bumpers
- Boot • Doors
- Guards
- Roof

PROUDLY MADE **IN AUSTRALIA** 

The MotorCare Group warrants that the Product will help to prevent weather induced discolouration, fading, oxidization, loss of gloss and damage caused by tree sap, bug splatter, bird or bat droppings to the paintwork areas of the Nominated Vehicle, including exterior paint on the bonnet, mirrors, bumpers, roof, boot, doors, guard and pillars.