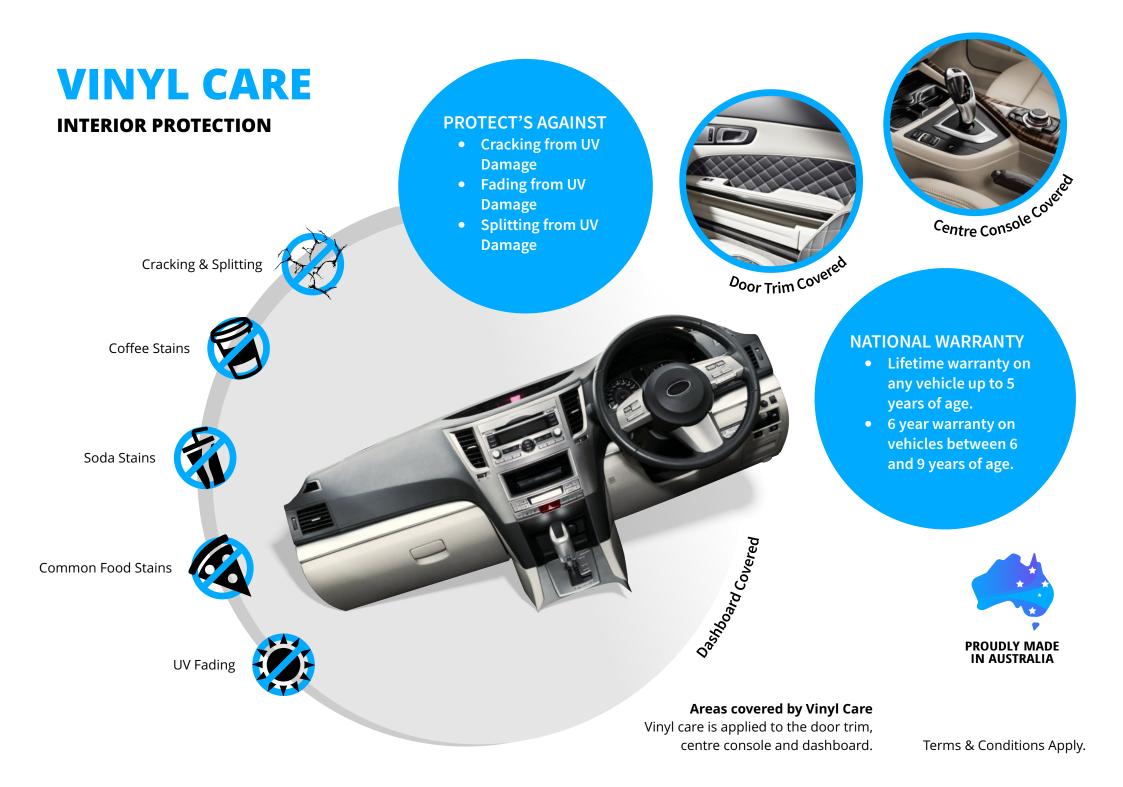

# VINYL CARE

Keep your vinyl looking it's best with our scientifically formulated Vinyl Care product. This special formulation includes UV inhibitors to create a protective layer on the outer surface which prevents cracking, splitting, fading and the harmful effects of ultraviolet light.

Areas covered by Vinyl Care include

- Dashboard
- Vinyl door trimming
- Centre Console

#### **VINYL CARE WARRANTY**

Lifetime warranty on any vehicle up to 5 years of age. 6 year warranty on vehicles between 6 and 9 years of age. No yearly inspections or reapplication. National warranty.

MotorCare warrants that the Product will prevent cracking, splitting and discolouration caused by the harmful effects of ultra violet light, and prevent permanent staining of the treated surface from water, coffee, soda, milk or other commonly consumed food and liquids, sunscreen and makeup of the Nominated Vehicle, including door trim, centre console and dashboard.