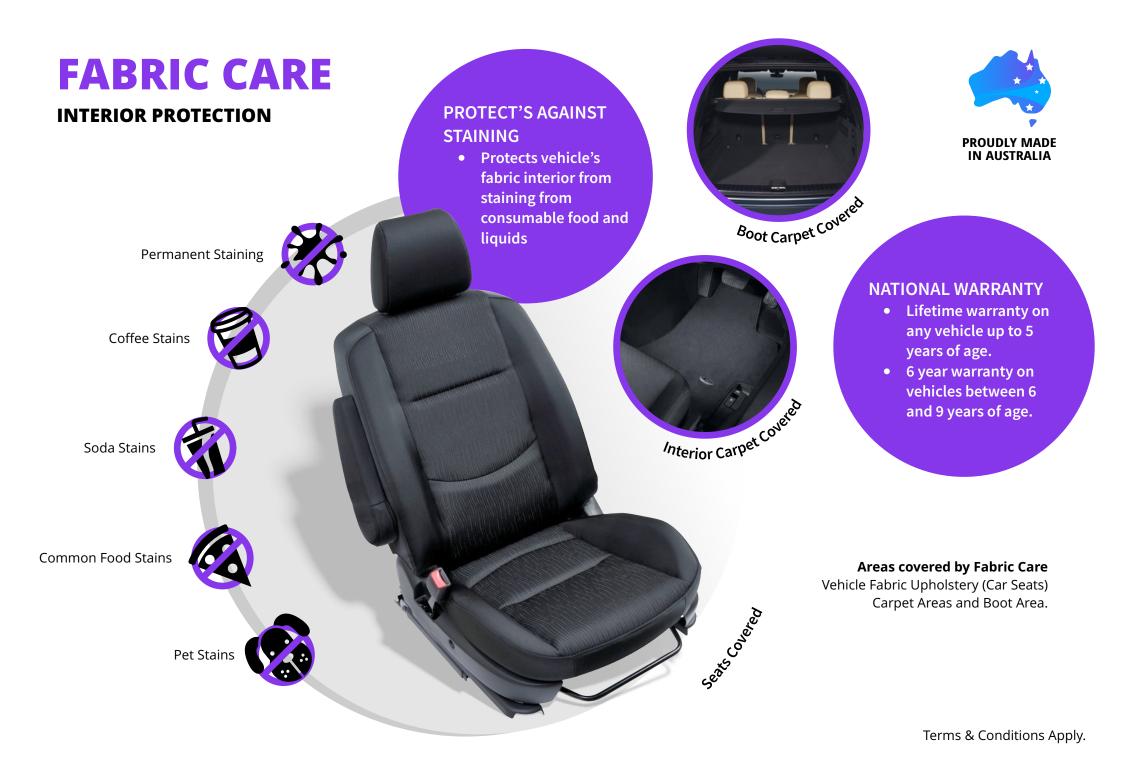

# FABRIC CARE

Protecting the interior of your vehicle is just as important as protecting its exterior. Our Fabric Care formula contains UV filters that adhere to each fibre and works by eliminating and preventing permanent staining from things like liquid spills, food. Fabric Care will help reduce the worry and effort in the maintenance of your car's fabric.

Areas covered by Fabric Care include:

- Vehicle fabric upholstery (car seats)
- Carpet areas
- Boot areas

PROUDLY MADE IN AUSTRALIA

MotorCare warrants that the Product will prevent permanent staining of the treated surface from water, coffee, soda, milk or other commonly consumed food or liquids, sunscreen and makeup of the Nominated Vehicle, including boot carpet areas, seated areas and interior carpet.